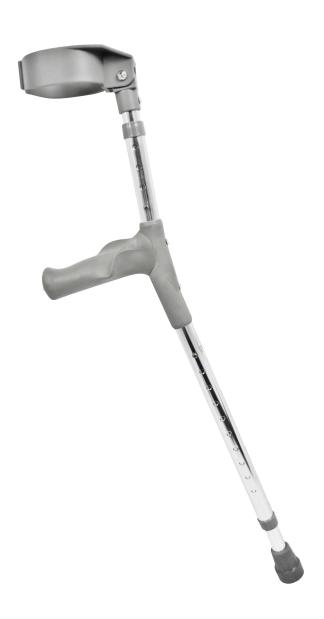

## Coopers Comfort Crutches

The Coopers Elbow Crutches with comfy handles feature moulded handles with a unique design giving pressure distribution characteristics greatly superior to any traditional crutch. Adjustment is made easy with push button operation, and double adjustment for individual fitting of hand grips and cuffs is incorporated.

## **Product Benefits:**

- Fitted with anti-rattle bushes.
- · Supplied as a pair

| Specifications:     |              |
|---------------------|--------------|
| Product Code        | 6141         |
| Cuff to Hand Grip   | 210 - 290 mm |
| Hand to Grip Height | 710 - 960 mm |
| SWL                 | 125 kg       |